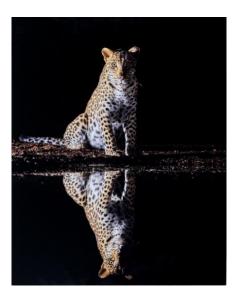

"Night Watchman"
Sandy Schill
CT - Flagpole Photographers of Newtown
Best of Show - Color



"Norway Aurora"

Frank Forward

MA - Greater Lynn Photo Assoc

Best Photo Travel - Daniel Charbonnet Memorial Award



"Rare Twin Giraffe Calves with Attentive Mother"

Darcy Robinson

MA - Nashoba Valley PC

Best Nature - John Fuller Memorial Award



"Are You Dinner?"

Chane Cullens, HonNEC

CT - Flagpole Photographers of Newtown

Judges' Choice - Silvana Della Camera, MNEC, PPA



"Swallow Feeding Young"

William Gehan

NH - Manchester CC

Judges' Choice - Raj Alamanda



"Palm Coast Sunset"

Karl Zuzarte, MNEC

RI - Photographic Society of RI

Judges' Choice - Rick Cloran, HonFPSA, GMPSA, HonNEC



"Midnight At The Oasis"

Lesley Mattuchio

MA - Greater Lynn Photo Assoc

Honor Award



"Baboon"
Christine Rosperich
MA - Whaling City Camera Club
Honor Award



"Maine Morning Commute"

David Brown

MA - Nashoba Valley PC

Honor Award



"MK Queen of the Mystics"
Stephen Setzer
MA - Nashoba Valley PC
Honor Award



"Reinforcing the Nest"

Joe Drapeau

NH - Manchester CC

Honor Award



"Royal Terns"

Daniel Carey, MNEC

MA - Nashoba Valley PC

Honor Award



"Song Sparrow on Lupine"
Cynthia Gosselin, HonNEC
CT - Charter Oak Photo Soc
Honor Award



"The Medicine Woman's Hands"

Robyn Abrams

CT - Flagpole Photographers of Newtown

Best of Show - Monochrome



"Stormy Vestahorn"

Frank Forward

MA - Greater Lynn Photo Assoc

Best Landscape/Seascape - J. Owen Santer Memorial Award



"Ni