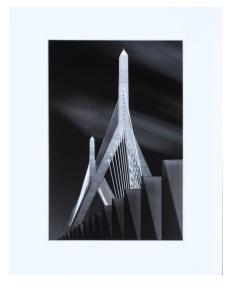

"A Peek Through Irish Clouds"

Karl Zuzarte, MNEC

RI - Photographic Society of RI

Judges' Choice - Silvana Della Camera, MNEC, PPA

"Zakim"

Larry Dunn, MNEC

MA - Greater Lynn Photo Assoc

Judges' Choice - Raj Alamanda