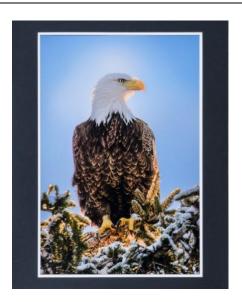

n Photo Assoc

Best Photo Travel - Daniel Charbonnet Memorial Award



"Rare Twin Giraffe Calves with Attentive Mother"

Darcy Robinson

MA - Nashoba Valley PC

Best Nature - John Fuller Memorial Award



"Are You Dinner?"

Chane Cullens, HonNEC

CT - Flagpole Photographers of Newtown

Judges' Choice - Silvana Della Camera, MNEC, PPA



"Swallow Feeding Young"

William Gehan

NH - Manchester CC

Judges' Choice - Raj Alamanda



"Palm Coast Sunset"

Karl Zuzarte, MNEC

RI - Photographic Society of RI

Judges' Choice - Rick Cloran, HonFPSA, GMPSA, HonNEC



"Midnight At The Oasis"

Lesley Mattuchio

MA - Greater Lynn Photo Assoc

Honor Award



"Baboon"
Christine Rosperich
MA - Whaling City Camera Club
Honor Award



"Maine Morning Commute"

David Brown

MA - Nashoba Valley PC

Honor Award



"MK Queen of the Mystics"
Stephen Setzer
MA - Nashoba Valley PC
Honor Award



"Reinforcing the Nest"

Joe Drapeau

NH - Manchester CC

Honor Award



"Royal Terns"

Daniel Carey, MNEC

MA - Nashoba Valley PC

Honor Award



"Song Sparrow on Lupine"
Cynthia Gosselin, HonNEC
CT - Charter Oak Photo Soc
Honor Award



"The Medicine Woman's Hands"

Robyn Abrams

CT - Flagpole Photographers of Newtown

Best of Show - Monochrome



"Stormy Vestahorn"

Frank Forward

MA - Greater Lynn Photo Assoc

Best Landscape/Seascape - J. Owen Santer Memorial Award



"Night King"

Lesley Mattuchio

MA - Greater Lynn Photo Assoc

Best Nature - Harold Ahern Memorial Award



"A Peek Through Irish Clouds"

Karl Zuzarte, MNEC

RI - Photographic Society of RI

Judges' Choice - Silvana Della Camera, MNEC, PPA