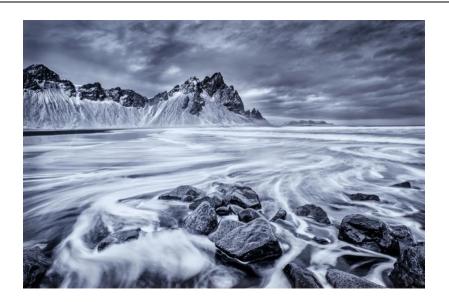

"Stormy Vestahorn"

Frank Forward

MA - Greater Lynn Photo Assoc

Best Landscape/Seascape - J. Owen Santer Memorial Award

"Night King"

Lesley Mattuchio

MA - Greater Lynn Photo Assoc

Best Nature - Harold Ahern Memorial Award