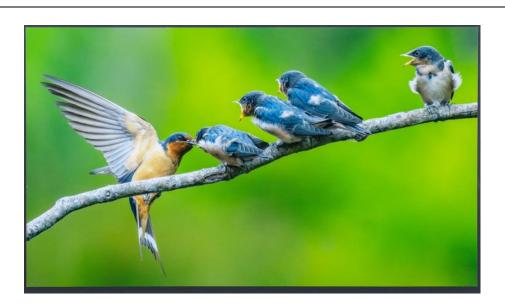

"Swallow Feeding Young"

William Gehan

NH - Manchester CC

Judges' Choice - Raj Alamanda

"Palm Coast Sunset"

Karl Zuzarte, MNEC

RI - Photographic Society of RI

Judges' Choice - Rick Cloran, HonFPSA, GMPSA, HonNEC