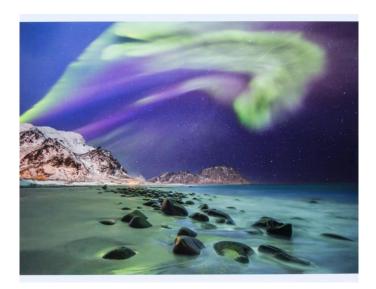

"Night Watchman"
Sandy Schill
CT - Flagpole Photographers of Newtown
Best of Show - Color

"Norway Aurora"

Frank Forward

MA - Greater Lynn Photo Assoc

Best Photo Travel - Daniel Charbonnet Memorial Award

"Rare Twin Giraffe Calves with Attentive Mother"