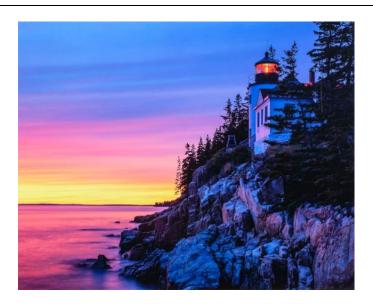

"Night Watchman"
Sandy Schill
CT - Flagpole Photographers of Newtown
Best of Show - Color

"Norway Aurora"

Frank Forward

MA - Greater Lynn Photo Assoc

Best Photo Travel - Daniel Charbonnet Memorial Award

"Rare Twin Giraffe Calves with Attentive Mother"