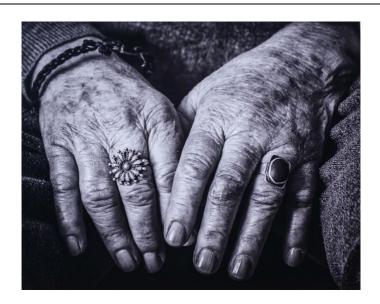

MA - Nashoba Valley PC

Honor Award

"Song Sparrow on Lupine"
Cynthia Gosselin, HonNEC
CT - Charter Oak Photo Soc
Honor Award

"The Medicine Woman's Hands"

Robyn Abrams

CT - Flagpole Photographers of Newtown

Best of Show - Monochrome