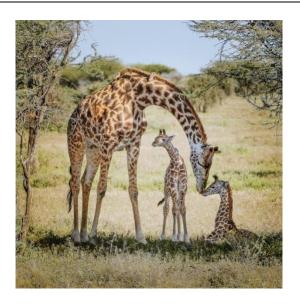

"Night Watchman"
Sandy Schill
CT - Flagpole Photographers of Newtown
Best of Show - Color

"Norway Aurora"

Frank Forward

MA - Greater Lynn Photo Assoc

Best Photo Travel - Daniel Charbonnet Memorial Award

"Rare Twin Giraffe Calves with Attentive Mother"

Darcy Robinson

MA - Nashoba Valley PC

Best Nature - John Fuller Memorial Award

"Are You Dinner?"

Chane Cullens, HonNEC

CT - Flagpole Photographers of Newtown

Judges' Choice - Silvana Della Camera, MNEC, PPA