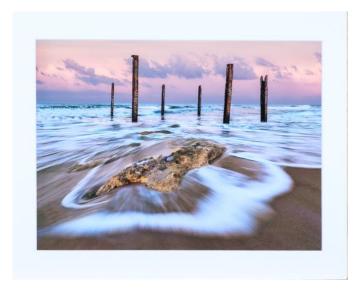

"Night Watchman"
Sandy Schill
CT - Flagpole Photographers of Newtown
Best of Show - Color



"Norway Aurora"

Frank Forward

MA - Greater Lynn Photo Assoc

Best Photo Travel - Daniel Charbonnet Memorial Award



"Rare Twin Giraffe Calves with Attentive Mother"

Darcy Robinson

MA - Nashoba Valley PC

Best Nature - John Fuller Memorial Award



"Are You Dinner?"

Chane Cullens, HonNEC

CT - Flagpole Photographers of Newtown

Judges' Choice - Silvana Della Camera, MNEC, PPA



"Swallow Feeding Young"

William Gehan

NH - Manchester CC

Judges' Choice - Raj Alamanda



"Palm Coast Sunset"

Karl Zuzarte, MNEC

RI - Photographic Society of RI

Judges' Choice - Rick Cloran, HonFPSA, GMPSA, HonNEC



"Midnight At The Oasis"

Lesley Mattuchio

MA - Greater Lynn Photo Assoc

Honor Award



"Baboon"
Christine Rosperich
MA - Whaling City Camera Club
Honor Award



"Maine Morning Commute"

David Brown

MA - Nashoba Valley PC

Honor Award



"MK Queen of the Mystics"
Stephen Setzer
MA - Nashoba Valley PC
Honor Award



"Reinforcing the Nest"

Joe Drapeau

NH - Manchester CC

Honor Award



"Royal Terns"

Daniel Carey, MNEC

MA - Nashoba Valley PC

Honor Award



"Song Sparrow on Lupine"
Cynthia Gosselin, HonNEC
CT - Charter Oak Photo Soc
Honor Award



"The Medicine Woman's Hands"

Robyn Abrams

CT - Flagpole Photographers of Newtown

Best of Show - Monochrome