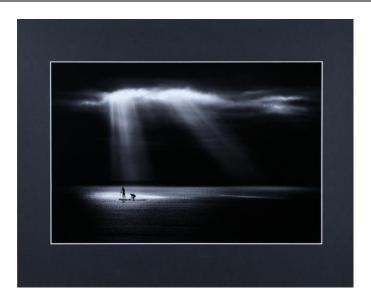

MA - Nashoba Valley PC

Honor Award

"Song Sparrow on Lupine"
Cynthia Gosselin, HonNEC
CT - Charter Oak Photo Soc
Honor Award

"The Medicine Woman's Hands"

Robyn Abrams

CT - Flagpole Photographers of Newtown

Best of Show - Monochrome

"Stormy Vestahorn"

Frank Forward

MA - Greater Lynn Photo Assoc

Best Landscape/Seascape - J. Owen Santer Memorial Award

"Night King"

Lesley Mattuchio

MA - Greater Lynn Photo Assoc

Best Nature - Harold Ahern Memorial Award