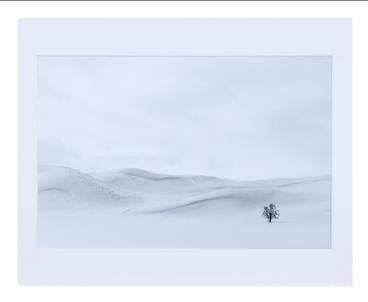

"Lone Tree"

Daniel Carey, MNEC

MA - Nashoba Valley PC

Judges' Choice - Rick Cloran, HonFPSA, GMPSA, HonNEC

"Take a Train Ride to the Milky Way Tonight"

Chane Cullens, HonNEC

CT - Flagpole Photographers of Newtown