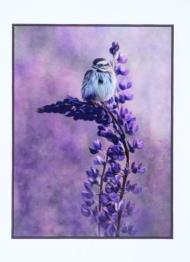

MA - Nashoba Valley PC

Honor Award

"Song Sparrow on Lupine"
Cynthia Gosselin, HonNEC
CT - Charter Oak Photo Soc
Honor Award

"The Medicine Woman's Hands"

Robyn Abrams

CT - Flagpole Photographers of Newtown

Best of Show - Monochrome